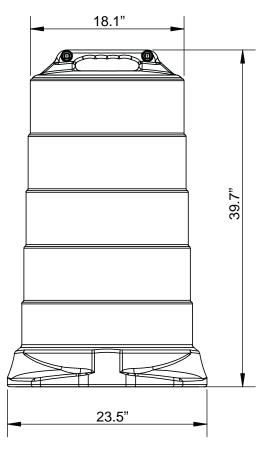

# **COMMANDER**<sup>™</sup> TRAFFIC DRUM

| Specs                       |                                                                          |
|-----------------------------|--------------------------------------------------------------------------|
| Composition                 | High Density or Low Density<br>Polyethylene                              |
| Weight                      | 8 lbs.                                                                   |
| Color                       | Orange                                                                   |
| Retroreflective<br>Sheeting | Available in Engineer,<br>High Intensity Prismatic,<br>or Diamond Grades |
| Stripes                     | 4" W or 6" W                                                             |
| Tire Ring                   | 22.5" inside diameter<br>24 lbs.<br>Bundled in stacks of 30 ea.          |