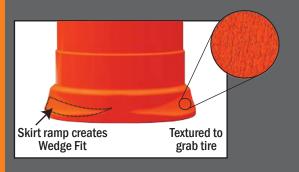

### **Improved Tire Interlock**

Tire Locking Ring Design

- · Inhibits movement of drum on road surface
- wedge fit created from skirt ramp and elliptical shaped bottom
- · Textured skirt increases friction and grabs tire
- · Anti-roll design, flat sections on two sides