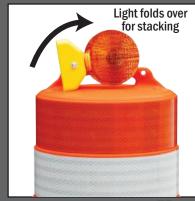

### **Revolutionary Light Folding**

**Light Mounting Design** 

· Light easily turns for stacking