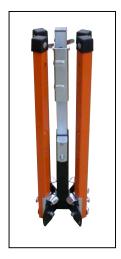

## SDL1000W Sign Stand



## FACT SHEET





ScrewLock™ sign holder

## FEATURES:

- Meets MUTCD specifications, NCHRP-350 compliant.
- Bright orange powder coated steel legs for enhanced visibility.
- Lightweight no-spring design perfect for low wind applications.
- Displays both 36" and 48" roll-up signs.
- Supplied with popular Screwlock<sup>™</sup> panel holder.
- Telescoping legs are equipped with step release which allows for quick set-up and tear-down, and two position height adjustment which allows for uneven terrain.
- Open footprint: 41" x 71"
- Closed storage dimensions: 6½" x 7¼" x 24"
- · Weight: 20 lbs.



SDL1000 Storage Position