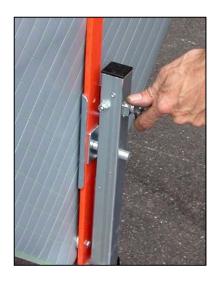

## SDL1000W Sign Stand



## FACT SHEET





ScrewLock™ sign holder

## FEATURES:

- Meets MUTCD specifications, NCHRP-350 compliant.
- Bright orange powder coated steel legs for enhanced visibility.
- Lightweight no-spring design perfect for low wind applications.
- Displays both 36" and 48" roll-up signs.
- Supplied with popular Screwlock<sup>™</sup> panel holder.
- Telescoping legs are equipped with step release which allows for quick set-up and tear-down, and two position height adjustment which allows for uneven terrain.
- Open footprint: 41" x 71"
- Closed storage dimensions: 6½" x 7¼" x 24"
- · Weight: 20 lbs.



SDL1000 Storage Position