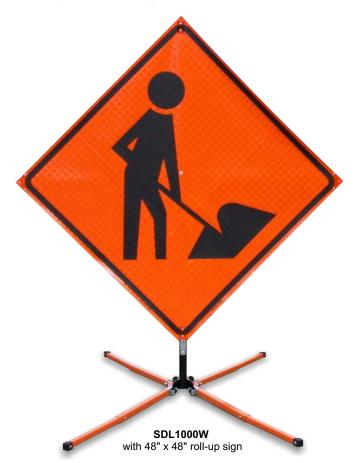

## SDL1000W Sign Stand

## FEATURES:

- Meets MUTCD specifications, NCHRP-350 compliant.
- Bright orange powder coated steel legs for enhanced visibility.
- Lightweight no-spring design perfect for low wind applications.
- Displays both 36" and 48" roll-up signs.
- Supplied with popular Screwlock<sup>™</sup> panel holder.
- Telescoping legs are equipped with step release which allows for quick set-up and tear-down, and two position height adjustment which allows for uneven terrain.
- Open footprint: 41" x 71"
- Closed storage dimensions: 6½" x 7¼" x 24"
- · Weight: 20 lbs.