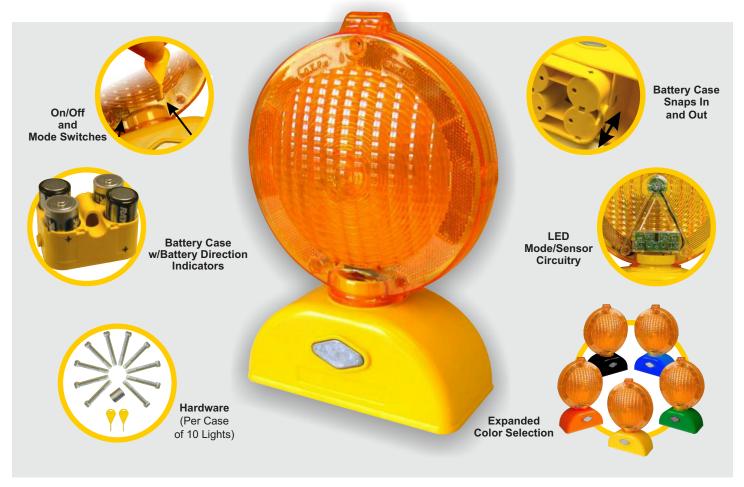

## Features:

- Optically correct polycarbonate lens and high impact case.
- Exceeds ITE standards and MUTCD visibility specifications.
- Tested by a Coast Guard approved laboratory.
- Battery contacts made of corrosion resistant stainless steel.
- Lightweight, may be self-certified for compliance with NCHRP-350 crash test standards.
- Three modes of operation, Flash/Steady-Burn/Off.
- Each light supplied with mounting hardware: bolts, switch pins, and wrench. Cup washers available at extra cost.
- Will operate on 2 or 4 D-cell batteries.
- Standard package: 10 lights per carton.
- · Weight per carton: 17 lbs.

| #AC4D-NL    | Yellow Case |
|-------------|-------------|
| #AC4D-OR-NL | Orange Case |
| #AC4D-BK-NL | Black Case  |
| #AC4D-GR-NL | Green Case  |
| #AC4D-BL-NL | Blue Case   |